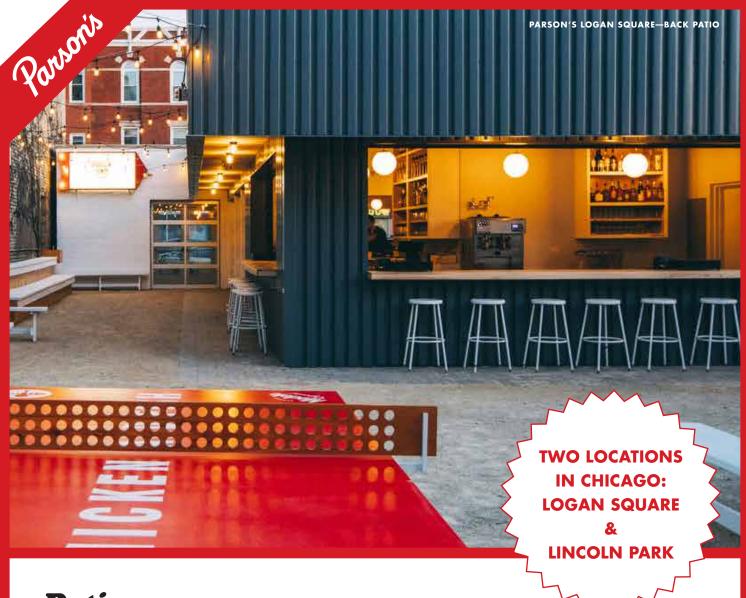

#### **Patio**

- During summer months, patio reservations are available for groups of 8 - 80.
- Flexibility for smaller groups to reserve a cocktail style ping pong experience, or seated family style.
- For event inquirys please contact events@landandseadept.com

## Logan Square Patio

2952 W. Armitage Ave. Chicago IL 60647 USA