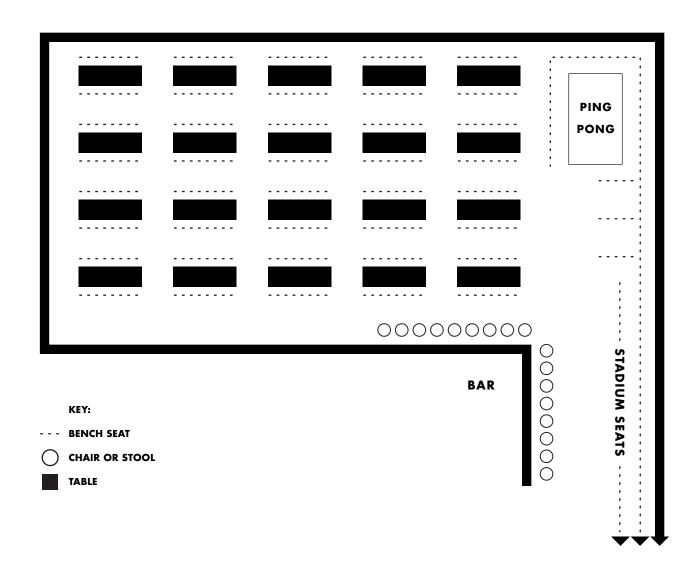

### Lincoln Park Patio

2435 N. Halsted Ave. Chicago IL 60614 USA

BAR

|  | 0000000 | )                                      |
|--|---------|----------------------------------------|
|  |         | O BAR                                  |
|  |         |                                        |
|  |         | WEV.                                   |
|  |         | KEY: BENCH SEAT  CHAIR OR STOOL  TABLE |