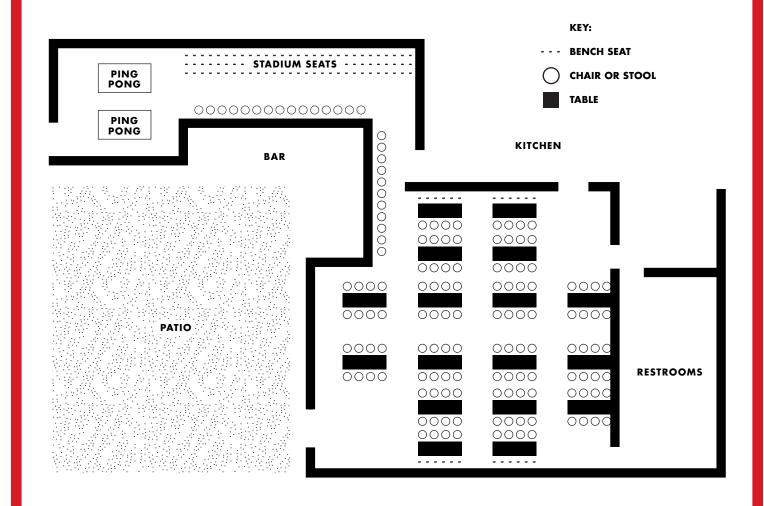

# Logan Square Main Dining Room

2952 W. Armitage Ave. Chicago IL 60647 USA

PATIO 0000 KITCHEN RESTROOMS 0000 0000 0000 0000 0000 BAR 0000 00000000 0000 0000 0000 KEY: **BENCH SEAT CHAIR OR STOOL** TABLE