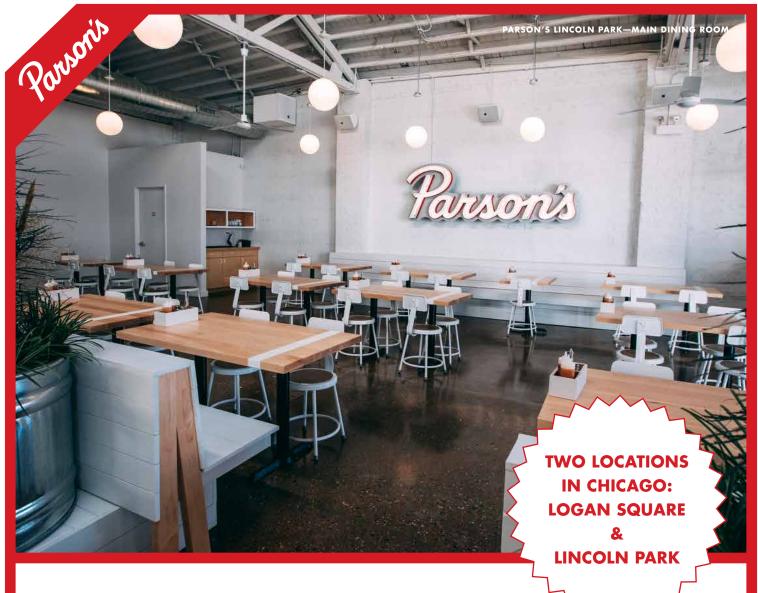

## **Main Dining**

- 8-80 semi-private in main dining room or bar area
- Can accommodate up to 120 guests for a full restaurant buyout
- Accept parties of 2 10 guests through RESY with no food + beverage minimum
- Parties of 10 + require a semi-private event with food + beverage minimum
- Semi private events range in price per person from \$50 \$75, depending on the season for a three hour event exclusive of 10.5% tax and 23% gratuity.

## Lincoln Park Main Dining Room

2435 N. Halsted Ave. Chicago IL 60614 USA